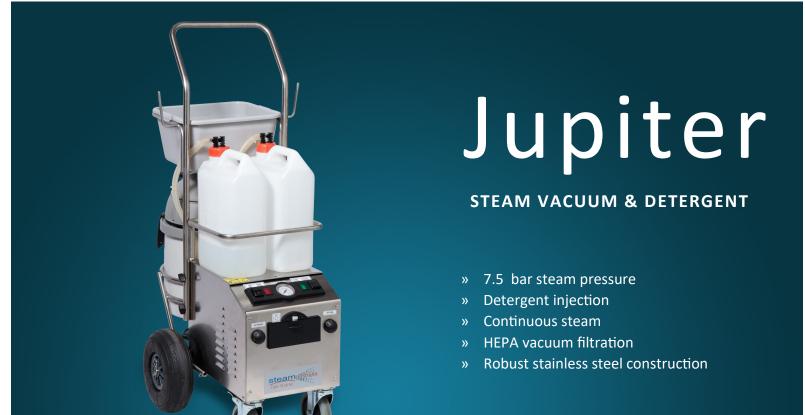

## The best featured light industrial steam cleaner available

The Jupiter steam cleaner is a compact but powerful steam and vacuum cleaner. It boasts a 7.5 Bar steam pressure, giving high quality dry saturated steam and capable of maintaining a stable high working pressure.

This Jupiter has detergent injection for hard to remove dirt and stains and an integrated vacuum with HEPA H13 filtration for peace of mind. The Jupiter also incorporates larger water and detergent tank capacities allowing extended cleaning times and ensures a professional level clean every time.

The Jupiter uses high temperature dry saturated steam to deep clean below the surface and effectively lift built up dirt and grime while sanitizing the surface.

The Jupiter is designed to clean a huge variety of everyday surfaces including floors, walls, windows, curtains, upholstery, mattresses, kitchens and bathrooms.

#### Built to last

This is a high quality stainless steel steam and vacuum cleaner made in Italy and built to last - the Jupiter is a powerful machine ready to tackle the toughest cleaning jobs in your industry.