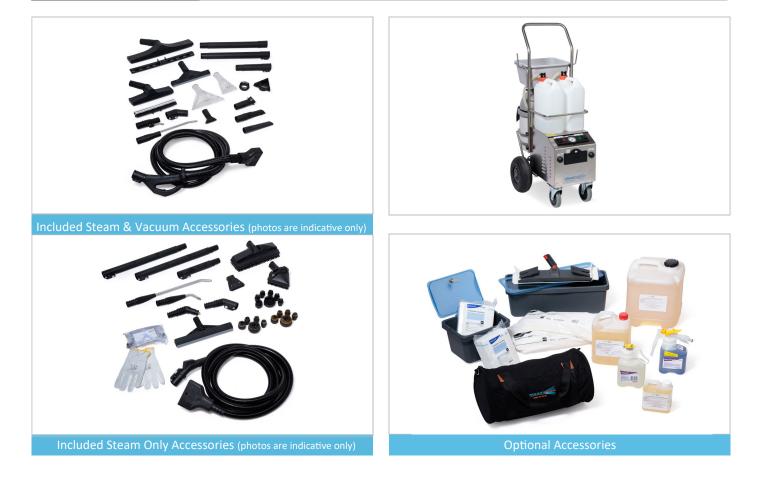

### A tool for every cleaning job

The Jupiter is supplied with a comprehensive set of attachments to cover a huge range of cleaning applications. It comes complete with steam only and steam and vacuum tool kits including hoses, floor brushes, window squeegee and a detail nozzles and a range of brushes.

#### **Product Accessories**