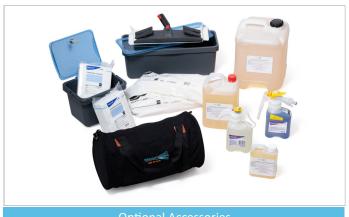

al and small industrial uses including commercial kitchens, cafes, restaurants, hospitals, contract cleaners and more.

## Built to last

This is a high quality stainless steel steam and vacuum cleaner made in Italy and built to last. The Pegaso is a powerful steam cleaner ready to tackle the toughest cleaning jobs in your industry.

# A tool for every cleaning job

The Pegaso is supplied with a comprehensive range of standard attachments to cover a huge range of cleaning applications. It comes complete with a steam only and steam and vacuum tool kits including hoses, floor brush, window squeegee and a detail nozzle with a range of brushes.

(03) 9879 8089 Unit 7/15 Molan St. Ringwood, Vic. 3134 steamvictoria@optusnet.com.au www.steamvictoria.com.au





### **Product Accessories**









# **Product Specifications**

| Boiler steam temperature | 175°c                      | Steam pressure                   | 9 Bar             |
|--------------------------|----------------------------|----------------------------------|-------------------|
| Boiler Heating time      | 7 - 9 minutes              | Steam output maximum             | 80 g/min          |
| Boiler material          | Stainless Steel - AISI 304 | Steam adjustability              | 0-80g/min         |
| Boiler capacity          | 3.1 L                      | Steam production and water fill  | Continuous        |
| Water tank capacity      | 5 L                        | Vacuum power                     | 1,200 W           |
| Detergent tank capacity  | 5 L                        | Vacuum filter