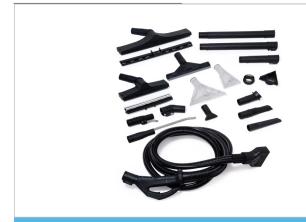

# A tool for every cleaning job

The Pegaso is supplied with a comprehensive range of standard attachments to cover a huge range of cleaning applications. It comes complete with a steam only and steam and vacuum tool kits including hoses, floor brush, window squeegee and a detail nozzle with a range of brushes.

### **Product Accessories**