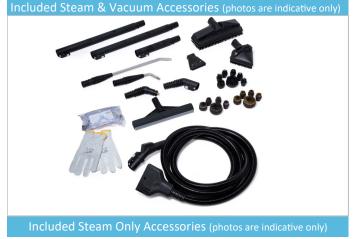

# A tool for every cleaning job

The Pegaso is supplied with a comprehensive range of standard attachments to cover a huge range of cleaning applications. It comes complete with a steam only and steam and vacuum tool kits including hoses, floor brush, window squeegee and a detail nozzle with a range of brushes.

### **Product Accessories**