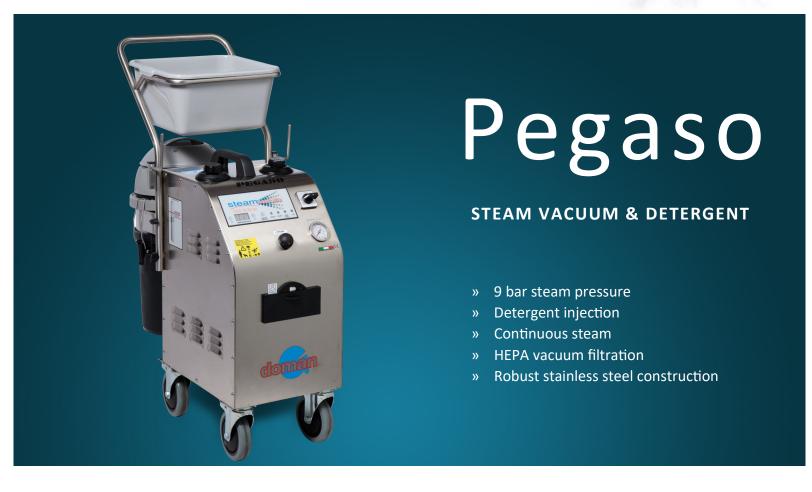

# A high quality stainless steel commercial steam cleaner

The Pegaso is a powerful steam cleaner with integrated vacuum function. Made for industrial cleaning, it boasts a huge 9 Bar steam pressure and produces quality dry saturated steam and maintains a high working pressure.

The Pegaso has detergent injection for those hard to remove stains and HEPA H13 vacuum filtration for peace of mind. The Pegaso also incorporates large water and detergent tank capacities allowing for extended cleaning times and ensures a professional level clean every time.

This steam cleaner is a robust and reliable cleaner with the power and features to tackle the toughest cleaning tasks in a portable and compact stainless steel frame.

The Pegaso is designed to clean a huge variety of everyday surfaces including floors, walls, windows, curtains, upholstery, mattresses, commercial kitchens and bathrooms and is also well suited to small and large cleaning applications.