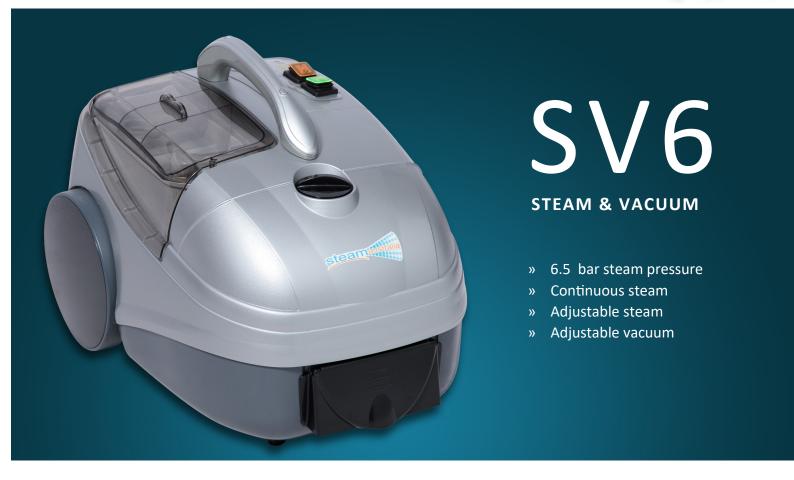

#### A compact light commercial steam cleaner

The SV6 steam cleaner is a highly featured compact and light weight commercial steam cleaner. It boasts a huge 6.5 Bar of steam pressure with an integrated wet and dry vacuum ensuring a professional level clean every time.

This is an entry level commercial steam cleaner that has the power and features required for most small commercial steam cleaning tasks. It's compact size and superior performance make the SV6 a popular choice from our range.

The SV6 uses high temperature dry steam to deep clean below the surface and effectively lift built up dirt and grime. The SV6 can clean a huge variety of everyday surfaces including floors, walls, windows, curtains, upholstery, mattresses, kitchens and bathrooms and more.