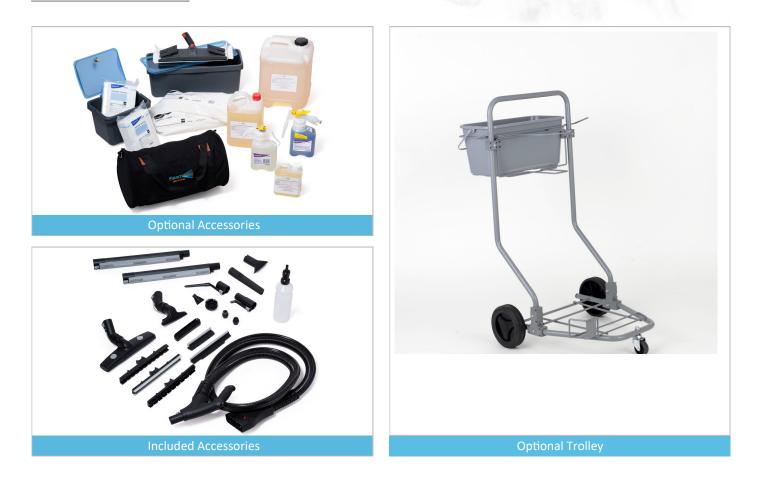

#### A tool for every cleaning job

The SV6 is supplied with a range of attachments to cover a variety of cleaning applications. It comes complete with a floor brush, window squeegee and a detail nozzle with a range of brushes. There's also a variety of optional accessories available including a trolley, upholstery tool and a steam mop.

## **Product Accessories**