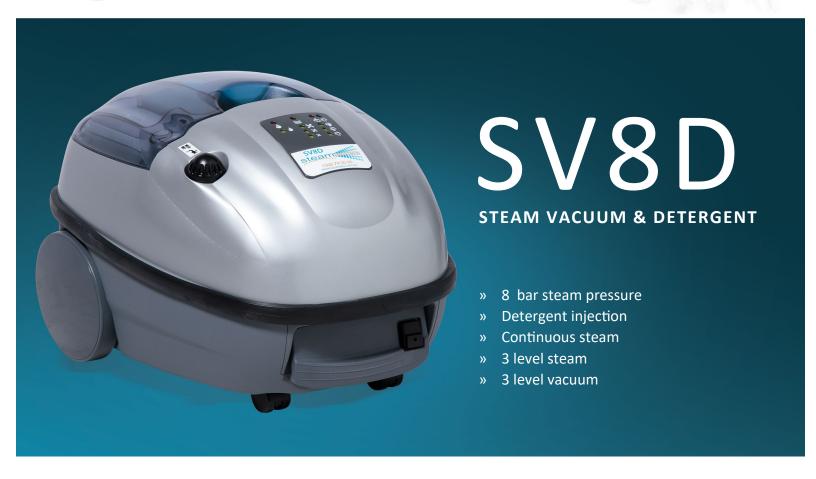

# The best featured light commercial steam cleaner available

The SV8D steam cleaner is the best featured light commercial steam and vacuum cleaners on the market. It boasts a huge 8 Bar of steam pressure with the ability to inject detergent ensuring a professional level clean every time.

This steam cleaner has all the power and features of the largest commercial steam and vacuum machines available. It's compact size, features and superior performance have made the SV8D the most popular steam vacuum cleaner in our range.

### A tool for every cleaning job

The SV8D is supplied with a range of attachments to cover a huge variety of cleaning applications. It comes complete with a floor brush, window squeegee and a detail nozzle with a range of brushes. There's also a variety of optional accessories available including a trolley, upholstery tool, steam mop and many other application specific tools.