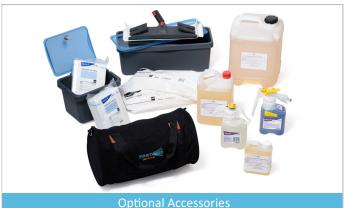

### A tool for every cleaning job

The SV8D is supplied with a range of attachments to cover a huge variety of cleaning applications. It comes complete with a floor brush, window squeegee and a detail nozzle with a range of brushes. There's also a variety of optional accessories available including a trolley, upholstery tool, steam mop and many other application specific tools.

#### **Product Accessories**