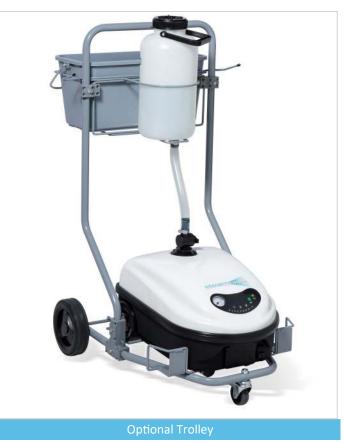

#### A tool for every cleaning job

The SW9 is supplied with a comprehensive range of attachments to cover a variety of cleaning applications. It comes complete with a floor brush, window squeegee, a detail nozzle and a selection of brushes. There's also a variety of optional accessories including trolley, steam mop and microfibre cloths to suit all your cleaning applications.