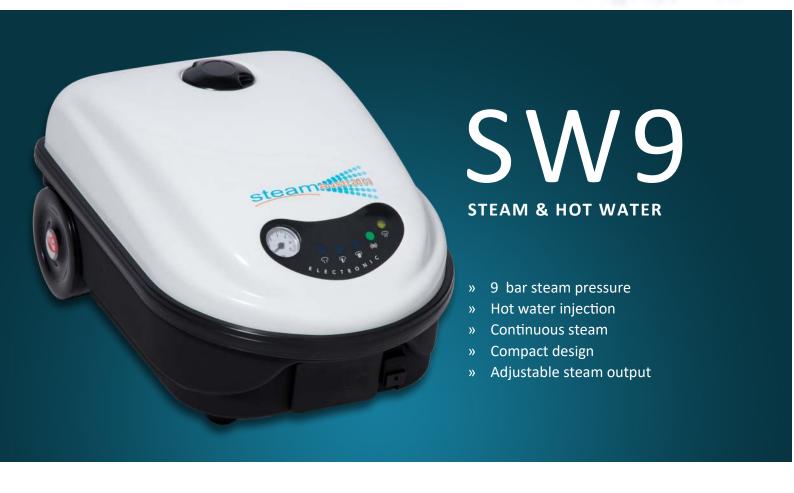

# A highly featured compact commercial steam only cleaner

The SW9 steam cleaner is one of the best featured commercial steam only machines on the market. It boasts a huge 9 Bar of steam pressure with the ability to inject hot water ensuring a professional level clean every time.

This steam cleaner has the power and features of larger commercial steam only machines but in a compact size. It's superior performance makes the SW9 machines a popular choice when looking for steam only cleaners.

#### Built to last

This is a high quality commercial steam cleaner made in Italy and built to last. It has a robust and compact design with superior cleaning performance — powerful steam ready to take on the toughest cleaning jobs in your business.