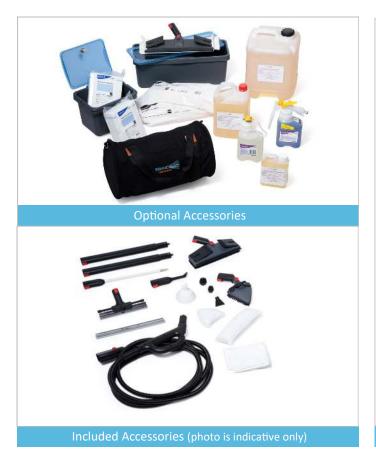

#### A tool for every cleaning job

The SW9 is supplied with a comprehensive range of attachments to cover a variety of cleaning applications. It comes complete with a floor brush, window squeegee, a detail nozzle and a selection of brushes. There's also a variety of optional accessories including trolley, steam mop and microfibre cloths to suit all your cleaning applications.

#### **Product Accessories**