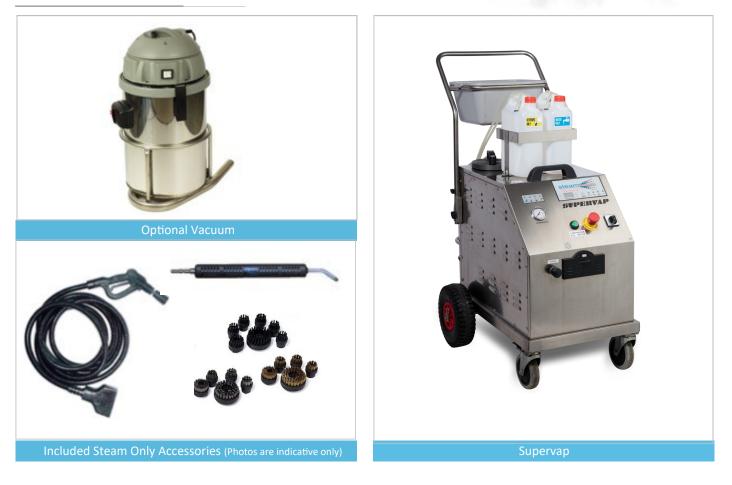

### A tool for every cleaning job

The Supervap comes standard with steam only lance and a range of brushes. An optional vacuum kit allows for integrated vacuum and includes steam and vacuum accessories.. There's also a variety of optional tools for specific applications including lances, window squeegees, scrapers and many more.

### **Product Accessories**