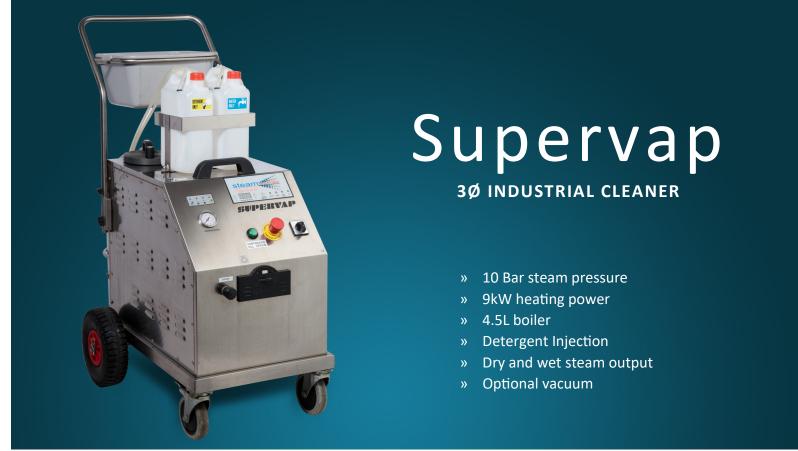

# Industrial 3Ø Steam Cleaner

The Supervap is a large industrial machine with a unique boiler supplying 13.2 litres of dry saturated steam per hour at up to 10 Bar of pressure.

This a 'state of the art' industrial steam cleaner which has all the power and features expected of a large  $3\emptyset$  machine.

The Supervap is a mobile cleaning and sanitizing solution capable of delivering wet or dry vapor steam on demand in both static and continuous applications.

The Supervap has a unique 4 level electronic regulator to give you quality wet steam or detergent injection for even quicker and more efficient cleaning when dry steam isn't enough.

#### Built to last

This is a high quality stainless steel industrial steam cleaner built to last and with the performance to take on the toughest cleaning jobs in your industry.