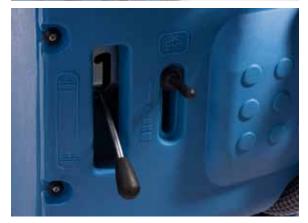

## MY530B COMPACT SCRUBBER DRYER

The advanced design allows the My530B to be operated in tight and congested areas while maintaining the higher productivity levels of the larger models.

The My530B has one scrubbing brush or pad that gives an optimum finish and also allows for maximum pressure to be applied cleaning the most stubborn dirt and stains.

## **FEATURES**

- Advanced design allows the My530B to be operated in tight and congested areas while maintaining the higher productivity levels of the larger models
- V-shaped squeegee produces the ultimate dry floor and the break-away system limits any damage to squeegee
- Smooth plastic finish on tanks allows for easy, hygienic cleaning of machine inside and outside
- Heavy duty, powder coated steel scrub deck is resilient to knocks and bumps protecting the brush from unwanted damage
- Supplied standard with brush and pad holder