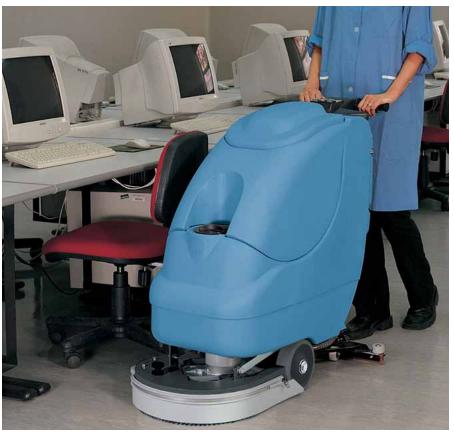

## MY530B COMPACT SCRUBBER DRYER

The advanced design allows the My530B to be operated in tight and congested areas while maintaining the higher productivity levels of the larger models.

The My530B has one scrubbing brush or pad that gives an optimum finish and also allows for maximum pressure to be applied cleaning the most stubborn dirt and stains.

## **FEATURES**

- Advanced design allows the My530B to be operated in tight and congested areas while maintaining the higher productivity levels of the larger models
- V-shaped squeegee produces the ultimate dry floor and the break-away system limits any damage to squeegee
- Smooth plastic finish on tanks allows for easy, hygienic cleaning of machine inside and outside
- Heavy duty, powder coated steel scrub deck is resilient to knocks and bumps protecting the brush from unwanted damage
- Supplied standard with brush and pad holder