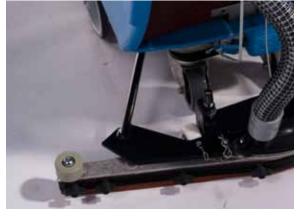

## MY530B COMPACT SCRUBBER DRYER

The advanced design allows the My530B to be operated in tight and congested areas while maintaining the higher productivity levels of the larger models.

The My530B has one scrubbing brush or pad that gives an optimum finish and also allows for maximum pressure to be applied cleaning the most stubborn dirt and stains.

## **FEATURES**

- Advanced design allows the My530B to be operated in tight and congested areas while maintaining the higher productivity levels of the larger models
- V-shaped squeegee produces the ultimate dry floor and the break-away system limits any damage to squeegee
- Smooth plastic finish on tanks allows for easy, hygienic cleaning of machine inside and outside
- Heavy duty, powder coated steel scrub deck is resilient to knocks and bumps protecting the brush from unwanted damage
- Supplied standard with brush and pad holder