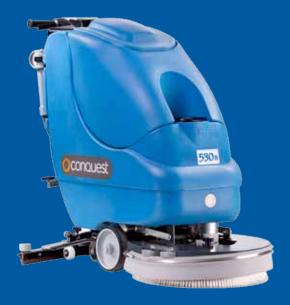

## MY530B COMPACT SCRUBBER DRYER

The advanced design allows the My530B to be operated in tight and congested areas while maintaining the higher productivity levels of the larger models.

The My530B has one scrubbing brush or pad that gives an optimum finish and also allows for maximum pressure to be applied cleaning the most stubborn dirt and stains.

With its V-shaped squeegee the My530B is able to produce the ultimate dry floor and the break-away system limits any damage to squeegee. The ultra-smooth plastic finish on tanks allows for easy, hygienic cleaning of machine inside and out.

## **FEATURES**

- Advanced design allows the My530B to be operated in tight and congested areas while maintaining the higher productivity levels of the larger models
- V-shaped squeegee produces the ultimate dry floor and the break-away system limits any damage to squeegee
- Smooth plastic finish on tanks allows for easy, hygienic cleaning of machine inside and outside
- Heavy duty, powder coated steel scrub deck is resilient to knocks and bumps protecting the brush from unwanted damage
- Supplied standard with brush and pad holder