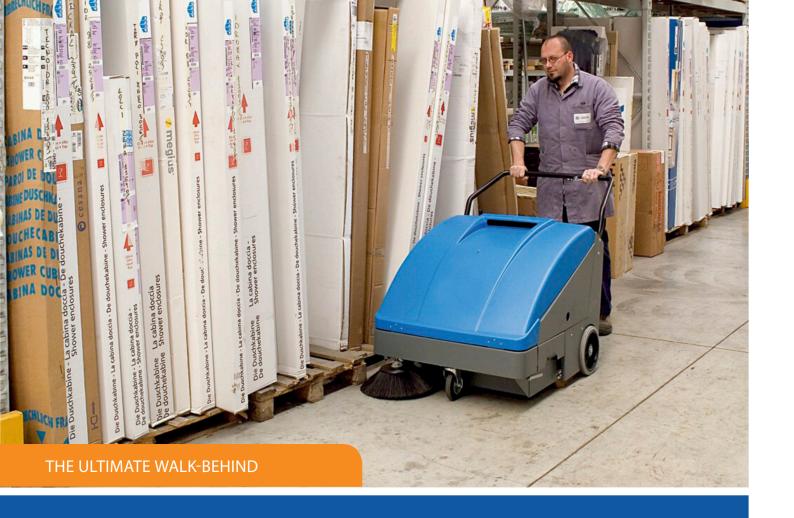

## PB70 WALK-BEHIND POWER SWEEPER

PB70 power sweeper is the industrial floor cleaning solution that perfectly combines comfort, control and capability. This top-of-the-range walk-behind floor sweeper is ideal for medium-sized spaces too congested for a ride-on sweeper to navigate. With a generous 900mm-wide sweeping path, you'll have even the most daunting jobs done in no time.

The PB70's robust build quality includes all-steel covers and chassis. Plus, equipped with a 50-litre powder coated steel waste hopper bin, this industrial floor sweeper allows for longer use before emptying.