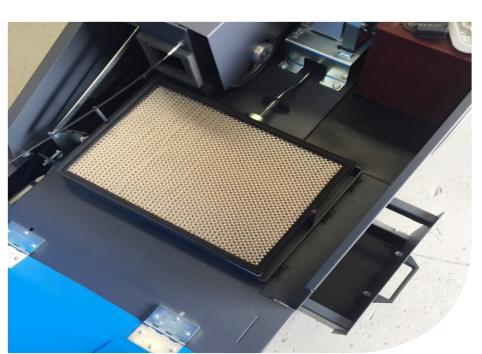

## **FEATURES**

- The direct throw sweeping system pitches debris directly into the hopper
- Rugged, powder coated steel construction, making this machine corrosive resistant and built to last
- 2m² horizontally installed panel filter allows dust to fall naturally out of filter during shaking
- Easily adjustable main broom suitable for every floor condition
- Electric filter cleaner with simple switch activation eliminating the need to remove it from the machine
- 50L powder coated steel waste hopper with large size allowing for longer use before emptying and resists cracking and warping
- Adjustable handle bar suited to jobs where multiple operators may use a single machine comfortably
- Traction drive, increases productivity and reduces operator fatigue