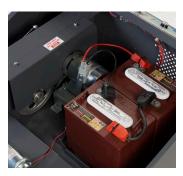

| SPECIFICATIONS                | PB70ET                                              |
|-------------------------------|-----------------------------------------------------|
| Cleaning Width                | 900mm sweep path with main broom and one side broom |
| Theoretical Cleaning Capacity | 3,800m² per hour                                    |
| Power Supply                  | 2 x 6V, 240Ah batteries                             |
| Waste Hopper Bin Capacity     | 50L                                                 |
| FilterType                    | 3.5m² panel filter                                  |
| Battery Charger               | Automatic battery charger                           |
| Machine Dimensions            | 1390 (L) x 880 (W) x 980 (H)mm                      |
| Weight                        | 160kg                                               |