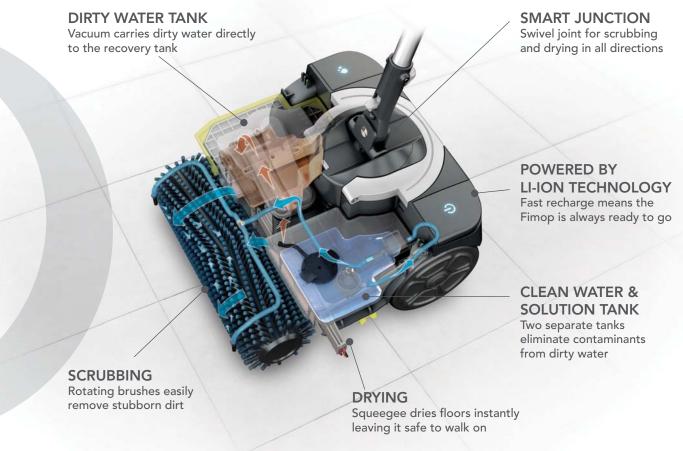

St. Ringwood, Vic. 3134 steamvictoria@optusnet.com.au www.steamvictoria.com.au



Working Width 340mm
Squeegee Width 395mm
Solution Tank 1,2L
Recovery 1L
Cylindrical Brush 1/110mm
Battery Li-ion
Battery Power 25,6/5,7 V/Ah
Noise Level <70 dB (A)
Brush Motor 24/50 W
Suction Motor 24/100 W
Machine Weight 10 Kg
Machine Dimensions 395Lx1295Hx445Wmm
Working Capacity 300 m²/h







(03) 9879 8089 Unit 7/15 Molan St. Ringwood, Vic. 3134 steamvictoria@optusnet.com.au www.steamvictoria.com.au



## THE NEXT GENERATION OF MOPPING HAS ARRIVED

- Smart, compact design allows ease of reach into corners and tight spaces
- The ergonomic, anti-slip handle is adjustable to suit the operator
- Lightweight design allows easy transport, including stairs
- A versatile solution for all types of hard flooring