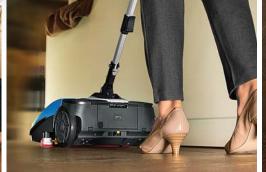

## THE NEXT GENERATION OF MOPPING HAS ARRIVED

- Smart, compact design allows ease of reach into corners and tight spaces
- The ergonomic, anti-slip handle is adjustable to suit the operator
- Lightweight design allows easy transport, including stairs
- A versatile solution for all types of hard flooring