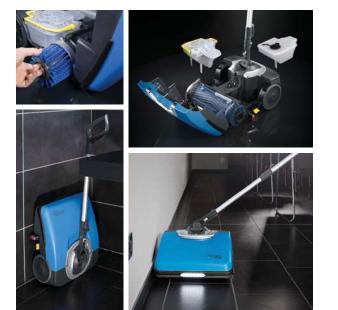

## THE NEXT GENERATION OF MOPPING HAS ARRIVED

- Smart, compact design allows ease of reach into corners and tight spaces
- The ergonomic, anti-slip handle is adjustable to suit the operator
- Lightweight design allows easy transport, including stairs
- A versatile solution for all types of hard flooring