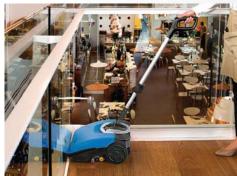

## THE NEXT GENERATION OF MOPPING HAS ARRIVED

- Smart, compact design allows ease of reach into corners and tight spaces
- The ergonomic, anti-slip handle is adjustable to suit the operator
- Lightweight design allows easy transport, including stairs
- A versatile solution for all types of hard flooring