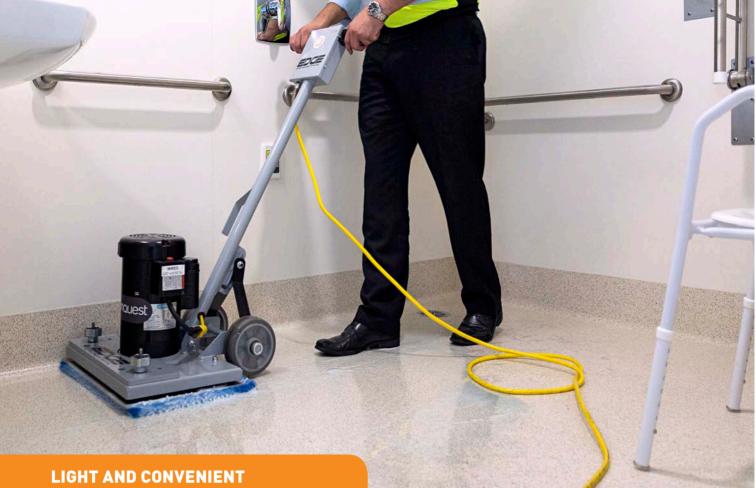

## **ISO HD STICK** WALK-BEHIND ORBITAL SCRUBBER

A revolutionary dry floor strippingmachine, setting new industry standards.

Saving up to 70% on labour costs versus traditional floor stripping methods and eliminating the need for chemicals, ISO HD Stick is an investment that quickly pays for itself.

The ISO HD stick features removable weights and large rear wheels that maintain contact with the ground reducing vibration and increasing operator control. Oscillating at 3450 rpm, the rectangular head removes sealer and polish, sands timber to perfection, and scrubs deep into the most difficult-to-clean textured floor surfaces.

## **FEATURES**

- Specialist Edge scrubbing pad enables chemical-free surface stripping
- Rectangular pad allows cleaning into corners and right along square edges
- Extra high speed oscillation increases cutting and cleaning performance
- Solid stainless steel construction able to withstand harsh industrial and commercial environments
- Corrosion proof scrub deck made from 7 gauge stainless steel
- Guide wheels constantly engage to the floor for increased stability
- Reduced vibration provides greater operator comfort and improves safety
- 7 amp power draw allows machine to be used on all standard 240 volt power outlets