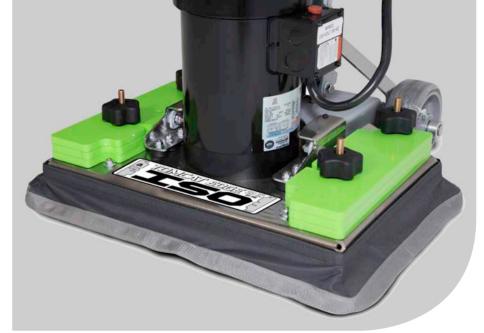

## **FEATURES**

- Specialist Edge scrubbing pad enables chemical-free surface stripping
- Rectangular pad allows cleaning into corners and right along square edges
- Extra high speed oscillation increases cutting and cleaning performance
- Solid stainless steel construction able to withstand harsh industrial and commercial environments
- Corrosion proof scrub deck made from 7 gauge stainless steel
- Guide wheels constantly engage to the floor for increased stability
- Reduced vibration provides greater operator comfort and improves safety
- 7 amp power draw allows machine to be used on all standard 240 volt power outlets

| SPECIFICATIONS                | ІЅО НД ЅТІСК                   |
|-------------------------------|--------------------------------|
| Drive Motor                   | 1.5HP Heavy Duty, Direct Drive |
| Scrub Deck Speed              | 3450RPM                        |
| Pad Pressure                  | 75kg                           |
| Cleaning Width                | 508mm                          |
| Noise Level                   | 69DbA                          |
| Power Supply                  | 9m heavy duty power cord       |
| Theoretical Cleaning Capacity | Up to 460m per hour            |
| Machine Dimensions            | 480 (L) x 330 (W) x 1120 (H)mm |
| Weight                        | 65.3Kg                         |