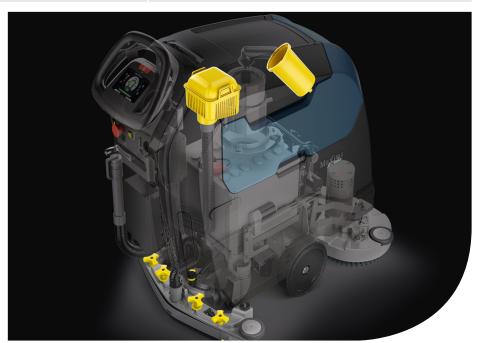

## **FEATURES**

- Quiet operation at an industry low 58Db, minimises the impact of noise disruption and no need for operator hearing protection
- Polypropylene scrubbing brush & pad holder, allowing for effective results on different floor surfaces
- Boasting an impressive run time of up to 4 hours, vastly improving productivity
- Automatic on-board battery charger that conveniently charges the batteries wherever a power outlet is available
- Olever water solution control featured on instrument panel, minimises water and solution waste
- Variable speed traction drive for effortlessly consistent results
- May be operated without detergents, subject to application reducing environmental impact and overall cleaning costs
- Automatic parking brake which is applied as soon as the trigger is released

| SPECIFICATIONS                 | MAXIMA 50BT BASE                |
|--------------------------------|---------------------------------|
| Cleaning Width                 | 510mm scrub path                |
| Solution/Recover Tank Capacity | 60/65L                          |
| Scrub Head Motor               | 500W                            |
| Brush Speed                    | 140RPM                          |
| Brush Pressure                 | 40Kg                            |
| Power Supply                   | 2x 12V deep cycle batteries     |
| Battery Charger                | On-board battery charger        |
| Weight                         | 141kg                           |
| Machine Dimensions             | 1295 (L) x 530 (W) x 1095 (H)mm |