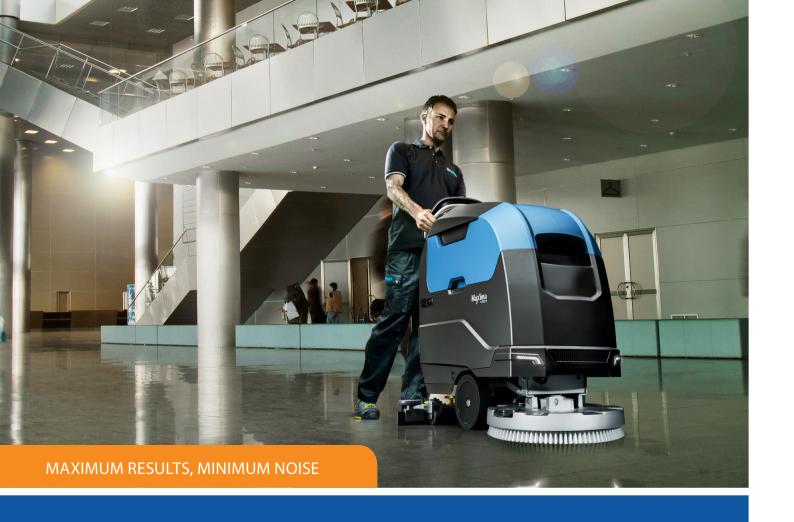

## MAXIMA 50BT WALK-BEHIND POWER SCRUBBER

Sleek, smart and strong, the Maxima 50Bt features innovative design, advanced technology and powerful scrubbing action to make swift work of the toughest cleaning challenges. Versatile and efficient, the Maxima 50Bt achieves maximum results on both smooth and textured floor surfaces. With its highly effective scrubbing action the Maxima 50Bt has the ability to clean without detergents – great for reducing both your cleaning costs and impact on the environment.

Featuring quiet operation – an industry low 58Db – the powerful vacuum motor also dries floors in a single pass, so there's no risk of people slipping on the newly cleaned floor. Perfect for indoor floor scrubbing over medium sized areas, the Maxima 50Bt delivers on all fronts, giving you, the future of floor scrubbing today.