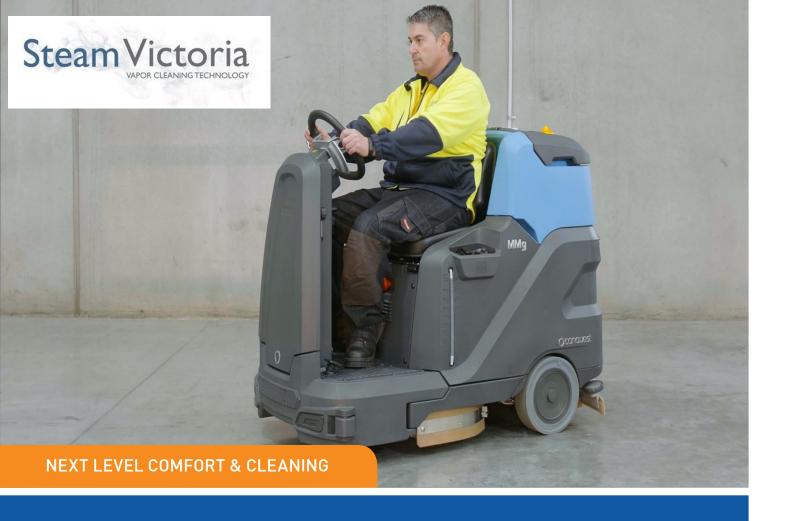

## MMG RIDE-ON POWER SCRUBBER

The MMG offers a new level of operator comfort. With the added benefit of simple to use controls this rideon floor scrubber is everything you have been looking for.

The high-density polyethylene body encompasses the machine, including the squeegee, allowing this power scrubber to maneuverer through narrow spaces. The low centre of gravity ensures stability while working even on bends or when climbing ramps.

The ergonomic design of the MMG allows for the opertor to be seated in an upright position with a padded seat providing effective back support and adjustable to suit the operator. The MMG floor scrubber is ideal for use in commercial spaces, warehouses and leisure centres.