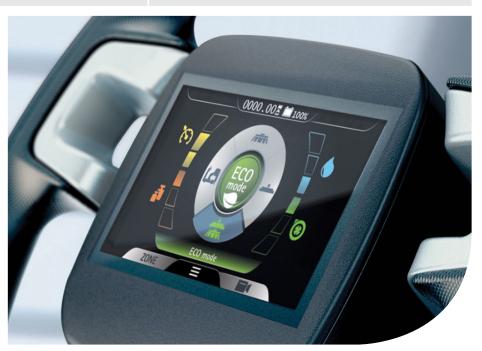

## **FEATURES**

- 3-stage vacuum system leaves the floor dry with no risk of slipping
- Ergonmic design providing unmatched opertor comfort
- Automatic battery charger providing faster more convient charging
- Energy saving technology reduces energy consumption by up to 35%
- Impressive noise cancelling technology allowing for operation in sensitive areas
- Traction control provides ability to maintain a constant speed when travelling downhill, preventing sudden increases in speed caused by gravity
- Inovative Start&Stop technology turns the machine off when idling reducingcosts and emissions, reactivating when pedal is pressed
- Red emergency stop button stops machine immediately when pressed